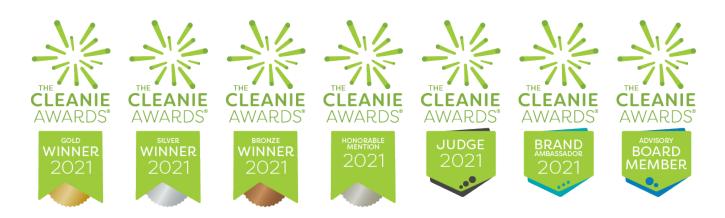

lic** 



### color breakdowns

The PRIMARY colors are the foundation of the brand. The SECONDARY colors support and complement our primary palette of green and gray, providing additional range to the brand experience.

# primary





R129 G176 B65 HEX #81B041

C43 M0 Y100 K0 R**159** G**204** B**59** R67 G67 B67 HEX #9FCC3B HEX #434444

#### secondary

R**51** G**61** B**112** 

HEX #333D71

R69 G83 B150

HEX #455497



R105 G105 B105

HEX #696969

R186 G185 B185 HEX #BBBABA



### icon and illustration style

The icons are dynamic and playful. Simple illustrations break the boundaries of the circle behind each. A soft drop shadow helps to bring the illustration forward.



### examples of social media illustration application





### badges

Badges can be updated for the current year.